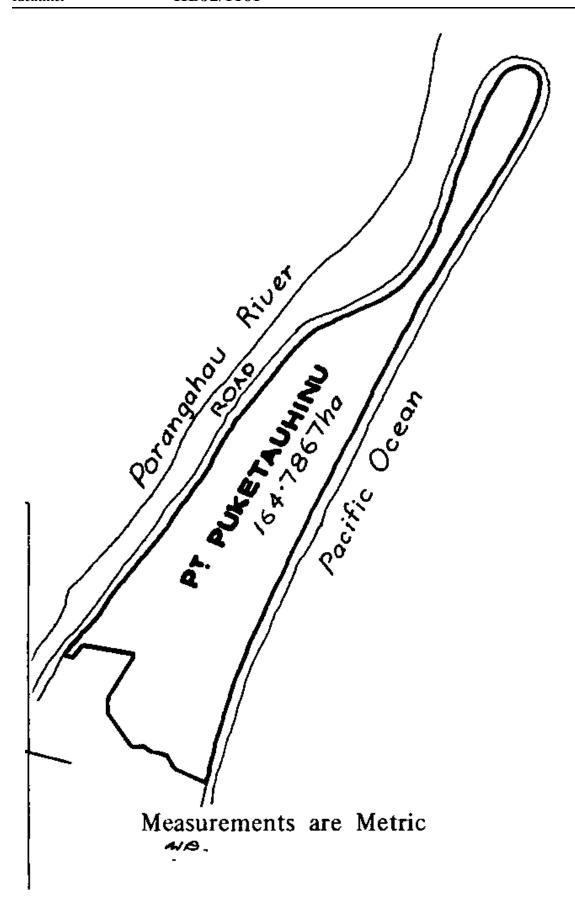

## **Records of Title**

**Search Copy** 

Identifier HBJ2/1161

Land Registration District Hawkes Bay

**Date Issued** 23 April 1982

Prior References HBH4/1183

**Estate** Fee Simple

**Area** 164.7867 hectares more or less

**Legal Description** Part Puketauhinu

**Registered Owners** 

Haana Wilcox, Karl Tipene, Maraea Clarke, Matthew Douglas and Murray Patterson as Responsible Trustees jointly, no survivorship