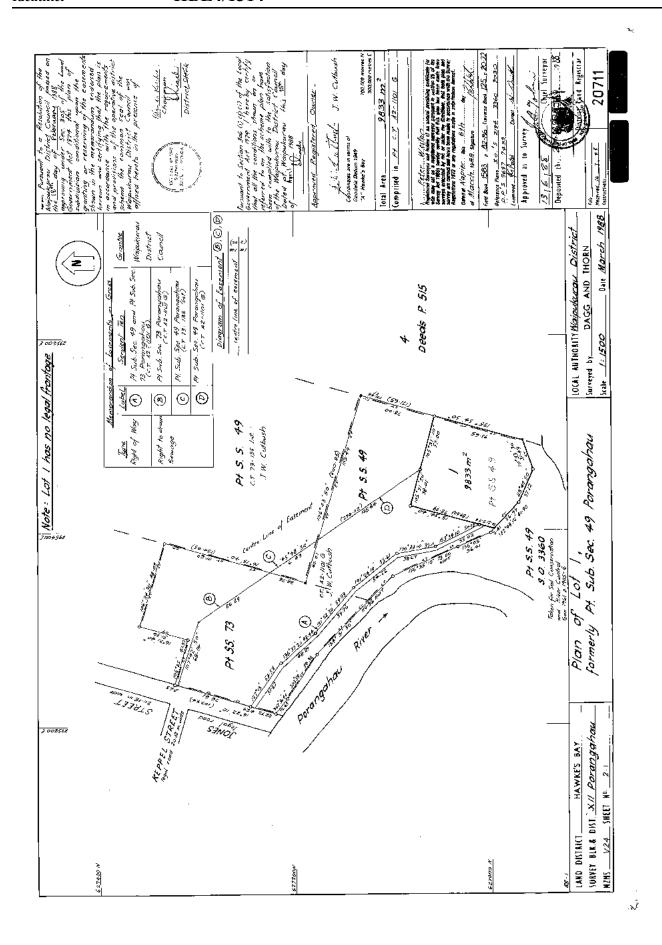

Land Registration District Hawkes Bay

**Date Issued** 20 July 1988

**Prior References** HBA2/1101

**Estate** Fee Simple

Area 9833 square metres more or less
Legal Description Lot 1 Deposited Plan 20711

**Registered Owners** 