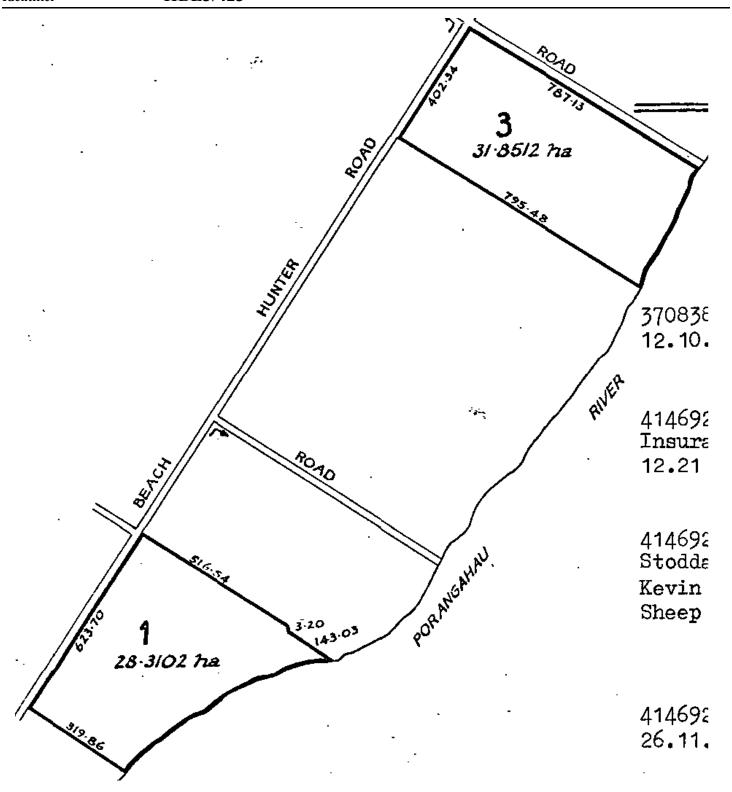

HB25/288

**Estate** Fee Simple

**Area** 60.1614 hectares more or less

**Legal Description** Lot 1 and Lot 3 Deposited Plan 2741

**Registered Owners** 

Gordon Edward Stoddart as to a 1/2 share Laureen Mary Stoddart as to a 1/2 share

### **Interests**

Subject to rights created by Transfer 25137