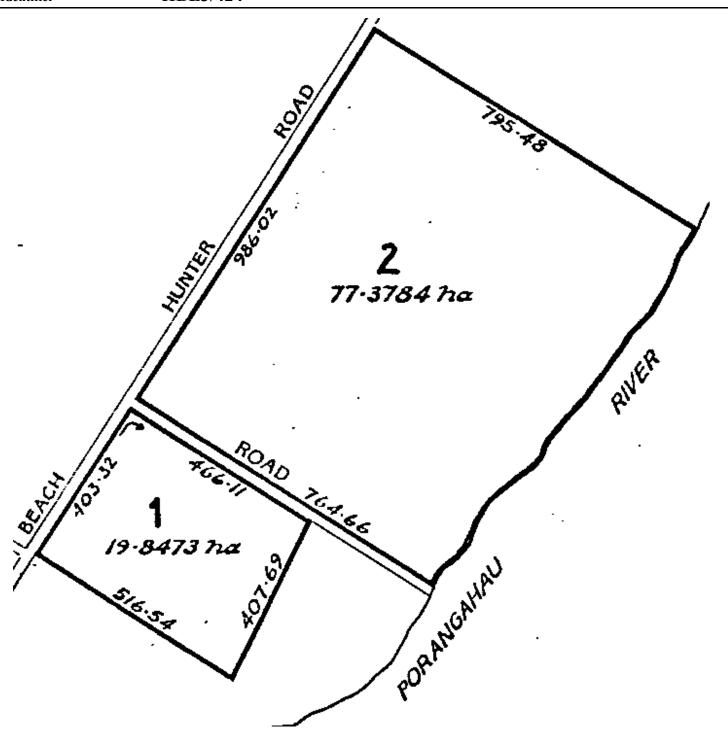

**Estate** Fee Simple

Area 97.2257 hectares more or less
Legal Description Lot 1-2 Deposited Plan 3877

**Registered Owners** 

Gordon Edward Stoddart as to a 1/2 share Laureen Mary Stoddart as to a 1/2 share

HB25/288

**Estate** Fee Simple

**Area** 60.1614 hectares more or less

**Legal Description** Lot 1 and Lot 3 Deposited Plan 2741

**Registered Owners** 

Gordon Edward Stoddart as to a 1/2 share Laureen Mary Stoddart as to a 1/2 share