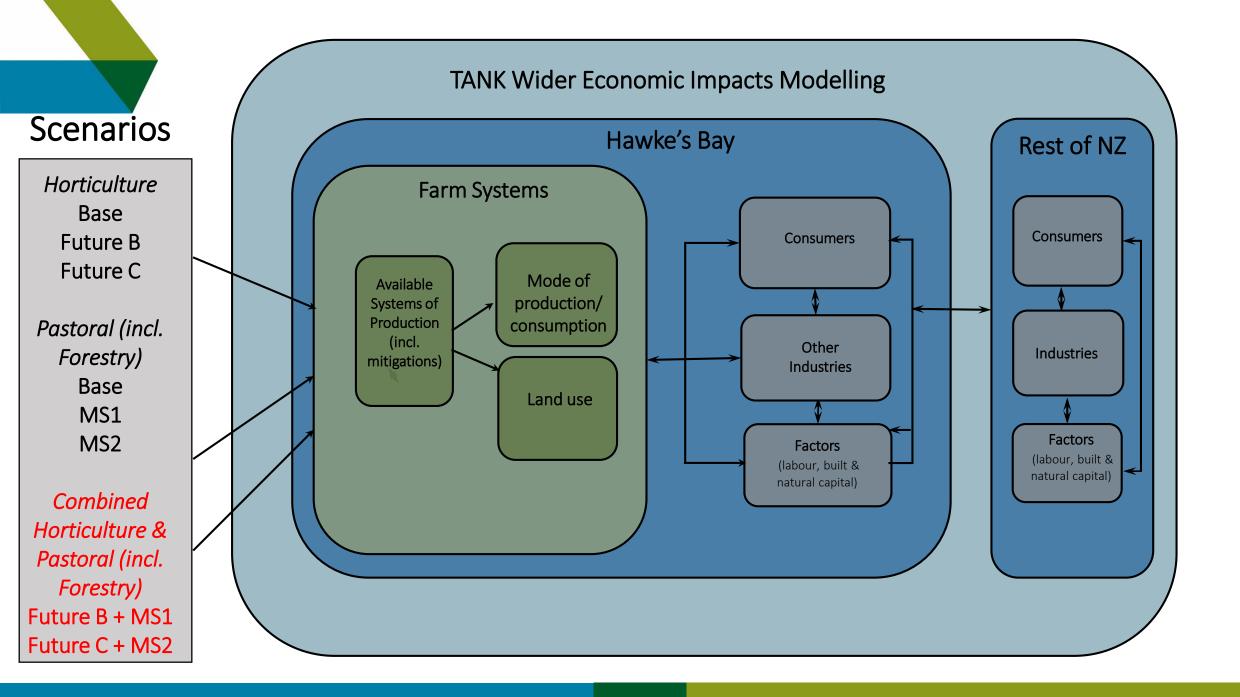

# Overview

- Objective
- Scenarios
- Farm systems (AgFirst), discounted cashflows (Nimmo-Bell)
- Economy-wide impacts
  - Method
  - What's in and out
  - Modelling caveats
- Results
- Next steps

### **Objectives of this Project**

• Estimate regional economic impacts of policy options for managing water quality and quantity in the TANK catchments, and

• Compare against base case

### **Horticulture Scenarios**

- Scenario 1 Base
  - •79% No ban, 21% Nga2400
- Scenario 2 Future B
  - 74% GW2013, 20% Nga3600, 6% Tut2500
    Mitigation expenditures
- Scenario 3 Future C
  - 74% GW 9/10, 20% Nga3600, 6% Tut2500
  - Mitigation expenditures

### **Pastoral Scenarios**

- Scenario 1 Base
  - Current practice
- Scenario 2 MS1
  - Sediment mitigation (30% reduction, over 10 yrs)
    Land to forestry (retired and production)
- Scenario 3 MS2
  - Sediment plus nutrient reduction (10%, 10 yrs)
  - Land to forestry (retired and production)

## **Input-Output Analysis**

Our tables are comprehensively documented and peer-reviewed:-

- Based on the (latest available) 2012 National Inter-industry Study from SNZ
- Updated to 2016, regionalised, using methods developed under the Resilience National Science Challenge (see Smith *et al.* 2015)

Covers:-

- 3 Regions Hawke's Bay, Rest of North Island, Rest of NZ
- 106 Industries aggregated to 17 for reporting
- 7 Primary inputs e.g. wages/salaries, taxes, imports
- 7 Final demands e.g. household/govt consumption, GFCF, exports

## Wider Economic Impacts – What's In

- Market-based economy-wide impacts focusing on structural interdependencies
  - Indirect effects through supply chains backward and forward of an industry),
  - Induced effects resulting from changes in income
- Both positive and negative impacts
  - Multiple regions, through time, for different stakeholder industries – comprehensive coverage
- <u>Net</u> impacts against a counterfactual or baseline scenario
- These impacts are assessed using Input-Output Analysis

# Reporting

- Gross output, value added, employment by 106 industries, aggregated to 17 industries here
- Multi-regional
  - Hawke's Bay, Rest of North Island, Rest of NZ
- Sensitivity analysis
  - Fast, medium, slow start options for horticulture
    8%, 6% and 2% discount rates
- 30 year time horizon 2021 to 2051, can trace transition pathways