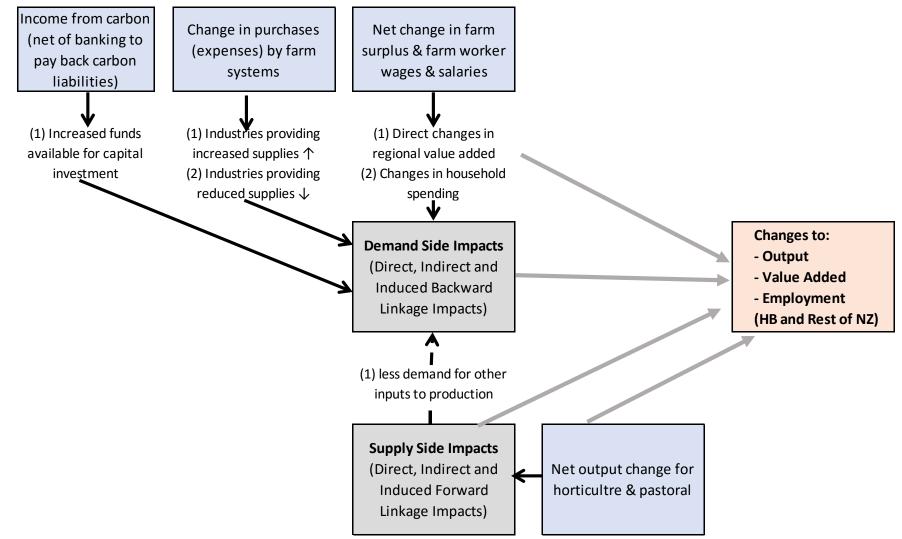

## Wider Economic Impacts – What's In

- Market-based economy-wide impacts focusing on structural interdependencies
  - Indirect effects through supply chains backward and forward of an industry),
  - Induced effects resulting from changes in income
- Both positive and negative impacts
  - Multiple regions, through time, for different stakeholder industries – comprehensive coverage
- <u>Net</u> impacts against a counterfactual or baseline scenario
- These impacts are assessed using Input-Output Analysis

# Reporting

- Gross output, value added, employment by 106 industries, aggregated to 17 industries here
- Multi-regional
  - Hawke's Bay, Rest of North Island, Rest of NZ
- Sensitivity analysis
  - Fast, medium, slow start options for horticulture
    8%, 6% and 2% discount rates
- 30 year time horizon 2021 to 2051, can trace transition pathways