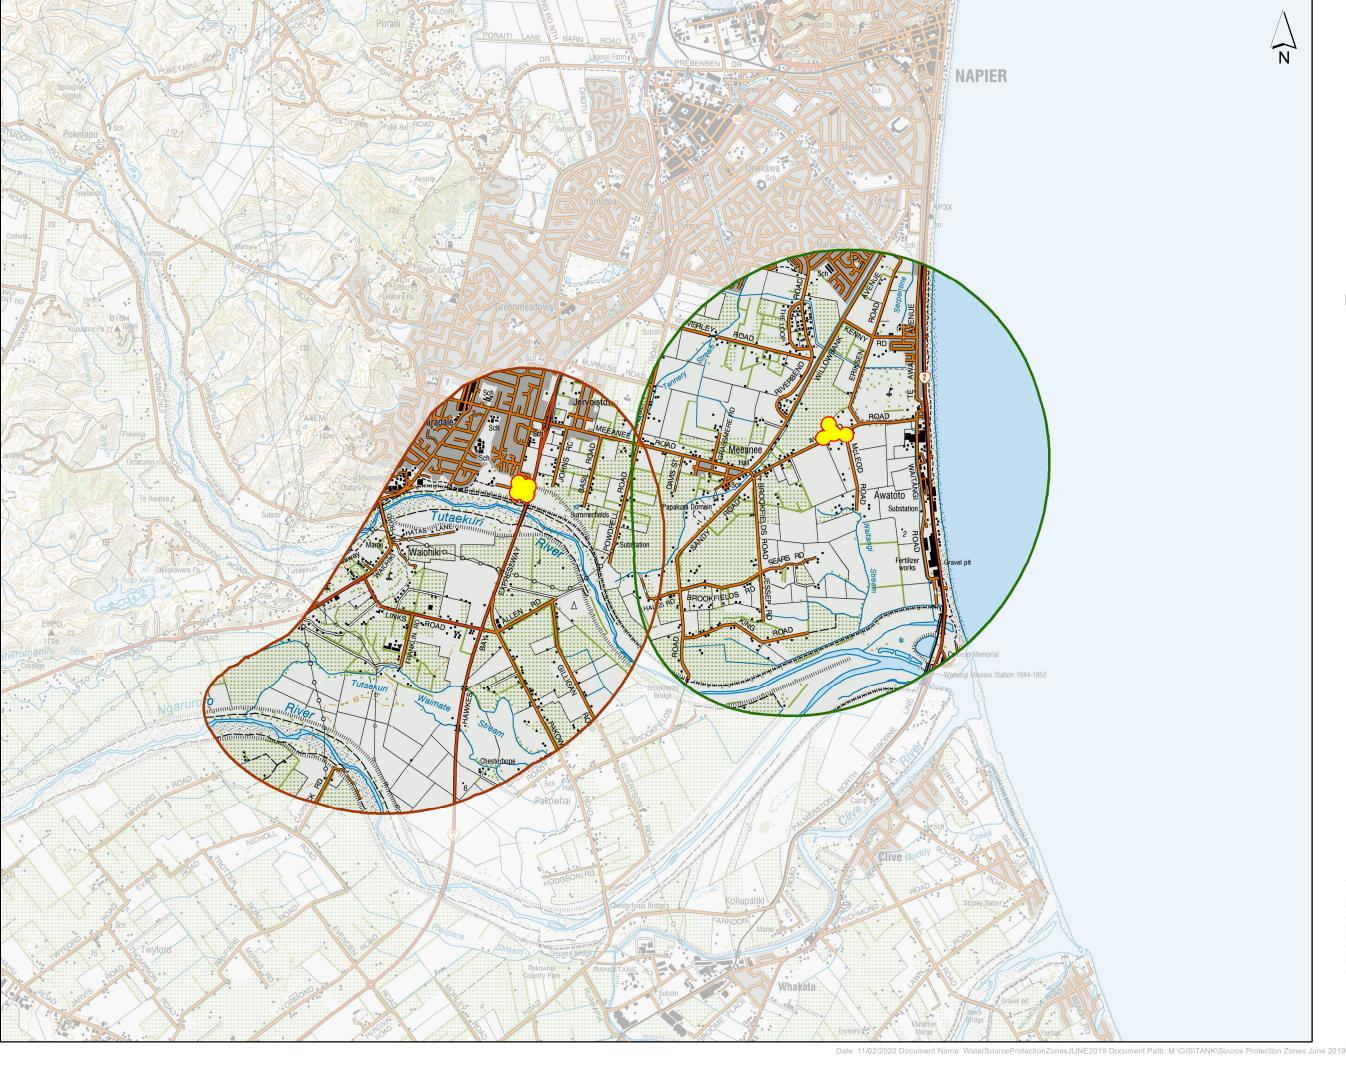

# Map 2

Source Protection Zones

#### Napier

## Legend

Napier Water Source Protection Wells

Taradale Water Source Protection Zone

Awatoto Water Source Protection Zone

DATA FROM: Land Use information obtained from the Hawke's Bay Regional Council's Geographic Information Systems Database. LIMITATIONS AND COPYRIGHT